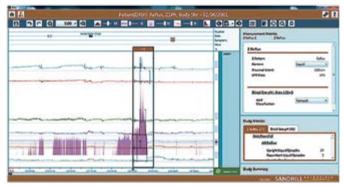

# **Total Reflux Diagnostics**

- · Convenient—automated analysis with AutoSCAN
- Simplified controls—easily transition between contour and conventional views, including impedance and pH
- · Efficient—enhanced diary editing tools