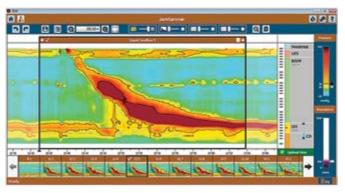

## High Resolution Manometry Diagnostics

- Dynamic, real-time metrics—automated Chicago 3.0 and CLT (conventional line tracing) data
- Unique swallow thumbnail bar—quickly assess and classify swallows
- User-defined protocols—provides convenient, efficient workflow