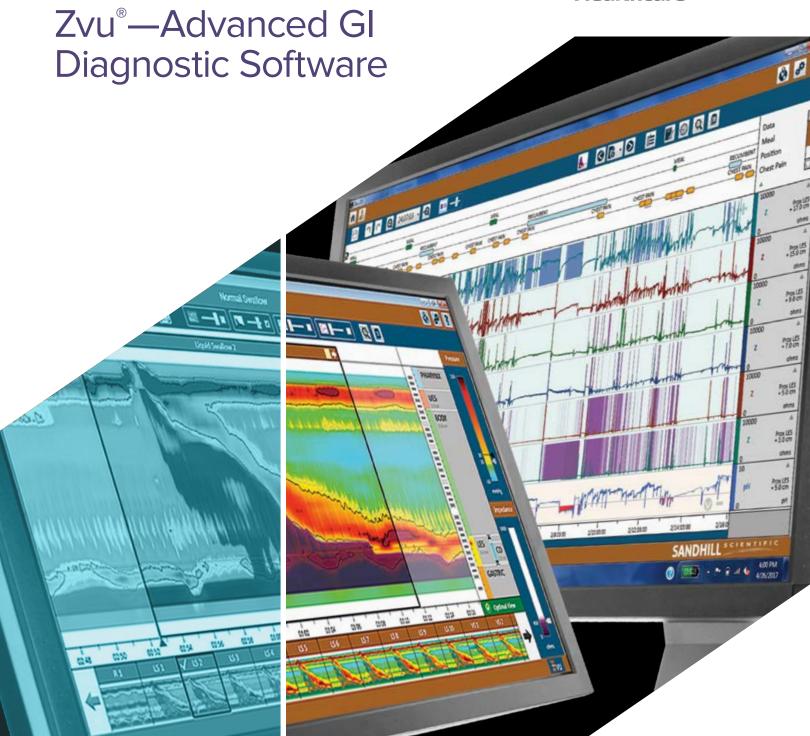

## High Resolution Manometry Diagnostics

- Dynamic, real-time metrics—automated Chicago 3.0 and CLT (conventional line tracing) data
- Unique swallow thumbnail bar—quickly assess and classify swallows
- User-defined protocols—provides convenient, efficient workflow

# **Total Reflux Diagnostics**

- · Convenient—automated analysis with AutoSCAN
- Simplified controls—easily transition between contour and conventional views, including impedance and pH
- · Efficient—enhanced diary editing tools