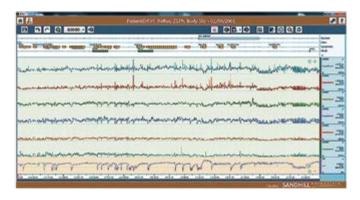

# **Total Reflux Diagnostics**

- · Convenient—automated analysis with AutoSCAN
- Simplified controls—easily transition between contour and conventional views, including impedance and pH
- · Efficient—enhanced diary editing tools