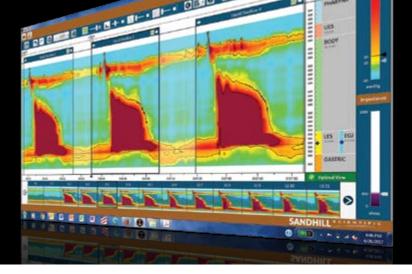

## High Resolution Manometry Diagnostics

- Dynamic, real-time metrics—automated Chicago 3.0 and CLT (conventional line tracing) data
- Unique swallow thumbnail bar—quickly assess and classify swallows
- User-defined protocols—provides convenient, efficient workflow

# **Total Reflux Diagnostics**

- · Convenient—automated analysis with AutoSCAN
- Simplified controls—easily transition between contour and conventional views, including impedance and pH
- · Efficient—enhanced diary editing tools